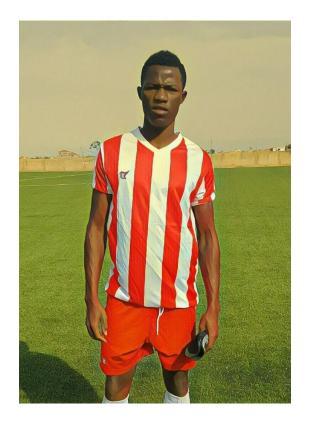

# **Karim Timbila Campoare**

Date of Birth: 3<sup>rd</sup> May 1996 Nationality: Burkinabe Position: Central Midfield

Present Club: AS Sonabel. (since 2015)

**Contract Until October 2018** 

Height: 1m85 Weight: 70kg